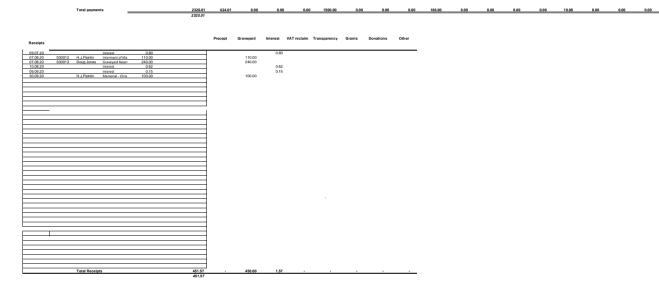

| Withersfield | Parish Council  |                   |                     |                  |         |                      | Info only |                   |         |          |                                   |           |           |                     |                |           |                  |                    |                        |                         |         |             |                        |       |
|--------------|-----------------|-------------------|---------------------|------------------|---------|----------------------|-----------|-------------------|---------|----------|-----------------------------------|-----------|-----------|---------------------|----------------|-----------|------------------|--------------------|------------------------|-------------------------|---------|-------------|------------------------|-------|
| Receipts and | Payments 2019/2 | 2020 Quarter 2: 1 | 1 st July 2019 - 3  | 0th September 2  | 2020    |                      |           |                   |         |          |                                   |           |           |                     |                |           |                  |                    |                        |                         |         |             |                        |       |
| Date         | Ref             | Payee             | Info                | \$137            | VAT     | Total<br>amount in £ | Salary    | Clerk<br>Expenses | Payroll | Training | Grass<br>Cutting and<br>strimming | Subs/Memb | Insurance | S137<br>(Donations) | Bank/<br>Audit | Graveyard | Main-<br>tenance | Parish<br>Projects | Speed watch<br>support | Village<br>greens lease | Website | Hall Rental | Trans-<br>parency fund | Other |
| Payments     | •               |                   |                     | •                |         |                      |           |                   |         |          |                                   |           |           |                     |                |           |                  |                    |                        |                         |         |             |                        |       |
| 05.07.20     |                 | 7 Simon Ratford   |                     |                  |         | 500.00               |           |                   |         |          | 500.00                            |           |           |                     |                |           |                  |                    |                        |                         |         |             |                        |       |
| 05.07.20     |                 | B Thurlow Estate  |                     |                  |         | 10.00                |           |                   |         |          |                                   | 0.00      |           |                     |                |           |                  |                    |                        | 10.00                   |         |             |                        |       |
| 05.07.20     |                 | Eaura Crump       | Clerk's Salary Jun  |                  |         | 182.15               | 182.15    |                   |         |          |                                   |           |           |                     |                |           |                  |                    |                        |                         |         |             |                        |       |
| 05.07.20     |                 | ) HMRC            | Clerk's tax O1 20   |                  |         | 4.60                 | 4.60      |                   | 0.00    |          |                                   |           |           |                     |                |           |                  |                    |                        |                         |         |             |                        |       |
| 03.08.20     | 831             | L SALC            | Internal Audit ye   | ar ending 31 Man | ch 2020 | 186.00               |           |                   |         |          |                                   |           |           |                     | 186.00         | )         |                  |                    |                        |                         |         |             |                        |       |
| 03.08.20     |                 | 2 Simon Ratford   | Grasscutting etc.   |                  |         | 500.00               |           |                   |         |          | 500.00                            |           |           |                     |                |           |                  |                    |                        |                         |         |             |                        |       |
| 03.08.20     |                 |                   | Clerk's Salary July |                  |         | 259.20               | 259.20    |                   |         |          | 0.00                              |           |           |                     |                |           |                  |                    |                        |                         |         |             |                        |       |
| 04.09.20     | 834             | 4 Simon Ratford   |                     |                  |         | 500.00               |           |                   |         |          | 500.00                            |           |           |                     |                |           |                  |                    |                        |                         |         |             |                        |       |
| 04.09.20     | 835             | 5 Laura Crump     | Clerk's Salary Au   | gust '20         |         | 178.05               | 178.06    |                   |         |          |                                   |           |           |                     |                |           |                  |                    |                        |                         |         |             |                        |       |

Receipts and payments for quarter 2 Payments £2320.01 Receipts £451.57

Receipts and payments for the year to date Payments £13,413.97 Receipts £ £9,851.52

Balances (as at 1 October 2020) Current account £2277.22 Deposit account £17710.34 Quarter 3: October – 31<sup>st</sup> December 2020