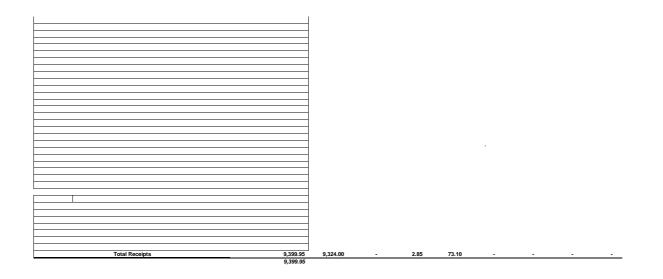

## Info only

Receipts and Payments 2019/2020 Quarter 1: 1st April 2019 - 30th June 2020

| Date     | Ref | Payee           | Info                 | S137                | VAT                | Total amount<br>in £ | Salary | Clerk<br>Expenses | Payroll | Training | Grass Cutting<br>and<br>strimming | Subs/Memb | Insurance | S137<br>(Donations) | Bank/<br>Audit | Graveyard | Main-tenance | Parish<br>Projects | Speed watch<br>support | Village<br>greens lease | Website | Hall Rental | Trans-<br>parency fund | Other |
|----------|-----|-----------------|----------------------|---------------------|--------------------|----------------------|--------|-------------------|---------|----------|-----------------------------------|-----------|-----------|---------------------|----------------|-----------|--------------|--------------------|------------------------|-------------------------|---------|-------------|------------------------|-------|
| Payments |     |                 |                      |                     |                    |                      |        |                   |         |          |                                   |           |           |                     |                |           |              |                    |                        |                         |         |             |                        |       |
| 02.04.20 |     |                 | Grasscutting etc     |                     |                    | 500.00               |        |                   |         |          | 500.00                            |           |           |                     |                |           |              |                    |                        |                         |         |             |                        |       |
| 02.04.20 |     | 6 SALC          | 6 months payrol      |                     |                    | 54.00                |        |                   | 54.00   |          |                                   |           |           |                     |                |           |              |                    |                        |                         |         |             |                        |       |
| 02.04.20 | 81  | 7 Laura Crump   | Clerk's Salary Ma    |                     |                    | 209.00               | 209.00 |                   |         |          |                                   |           |           |                     |                |           |              |                    |                        |                         |         |             |                        |       |
| 02.04.20 | 81  | 8 Laura Crump   | Clerk's Expenses     | s Q4 '19/20         |                    | 29.38                |        | 29.38             |         |          |                                   |           |           |                     |                |           |              |                    |                        |                         |         |             |                        |       |
| 02.04.20 |     | 9 SALC          |                      | bscription 2020/21  | L                  | 278.79               |        |                   |         |          |                                   | 278.79    |           |                     |                |           |              |                    |                        |                         |         |             |                        |       |
| 02.05.20 | 82  | 0 Simon Ratford | Grasscutting etc     | :. April '20        |                    | 500.00               |        |                   |         |          | 500.00                            |           |           |                     |                |           |              |                    |                        |                         |         |             |                        |       |
| 02.05.20 |     |                 | Clerk's Salary Ap    |                     |                    | 154.00               | 154.00 |                   |         |          |                                   |           |           |                     |                |           |              |                    |                        |                         |         |             |                        |       |
| 01.06.20 |     |                 |                      | wards village buffe | r zones            | 7320.00              |        |                   |         |          |                                   |           |           |                     |                |           |              | 7320.0             |                        |                         |         |             |                        |       |
| 01.06.20 |     |                 | or 3 x new bins inst |                     |                    | 1051.17              |        |                   |         |          |                                   |           |           |                     |                |           |              | 1051.1             | 7                      |                         |         |             |                        |       |
| 01.06.20 | 82  |                 |                      | for McAfee renew    | al for Clerk latop |                      |        |                   |         |          |                                   | 94.99     |           |                     |                |           |              |                    |                        |                         |         |             |                        |       |
| 01.06.20 |     |                 | Clerk's Salary Ma    |                     |                    | 402.63               | 402.63 |                   |         |          |                                   |           |           |                     |                |           |              |                    |                        |                         |         |             |                        |       |
| 01.06.20 | 82  | 6 Simon Ratford | Grasscutting etc     | :. May '20          |                    | 500.00               |        |                   |         |          | 500.00                            |           |           |                     |                |           |              |                    |                        |                         |         |             |                        |       |

## Precept Graveyard Interest VAT reclaim Transparency Grants Donations Other

|          |              |           |         | 1        | 0.00 |      |
|----------|--------------|-----------|---------|----------|------|------|
| 09.04.20 |              | Interest  | 0.82    |          | 0.82 |      |
| 27.04.20 | West Suffolk | Precept   | 9324.00 | 9,324.00 |      |      |
| 11.05.20 |              | Interest  | 0.95    |          | 0.95 |      |
| 20.05.20 | HMRC         | VAT Claim | 73.10   |          |      | 73.1 |
| 09.06.20 |              | Interest  | 1.08    |          | 1.08 |      |
|          |              |           |         |          |      |      |
|          |              |           |         |          |      |      |
|          |              |           |         |          |      |      |
|          |              |           |         |          |      |      |
|          |              |           |         | -        |      |      |
|          |              |           |         |          |      |      |
|          |              |           |         | -        |      |      |
|          |              |           |         |          |      |      |
|          |              |           |         |          |      |      |
|          |              |           |         |          |      |      |
|          |              |           |         |          |      |      |

Quarter 1: April - 30<sup>th</sup> June 2020

**Receipts and payments for quarter 1** Payments £11093.96 Receipts £9399.95

Receipts and payments for the year to date Payments £11093.96 Receipts £9399.95

**Balances (at 4 July 2020)** Current account £1961.23 Deposit account £19708.77 Quarter 2: July – 30<sup>th</sup> September 2020